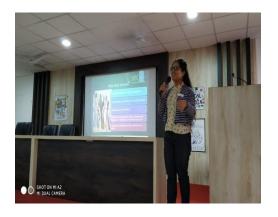

# **Guest Lecture Tricks and Strategies for GPAT-2023 preparation**

JSPM's Rajarshi Shahu College of Pharmacy and Research, Tathawade, Pune organized Guest lecture on 14<sup>th</sup> Sept. 2022.

Topic was "Tricks and Strategies for GPAT-2023 preparation" Coordinator of program was Prof. Minal Solanki (Pharmaceutics Department of JSPM's RSCOPR). The speaker was Dr. R. B. Patil, Associate Professor, RSCOPR. He *given valuable information about GPAT exam, paper pattern, benefits of GPAT qualification. He guided about subjects involved in GPAT exam. He given ideas to remind structures, formulas.* The lecture was very informative and all queries of students were solved. Vote of thanks given by Miss. Anushka kale, Third Year Pharm. Student.