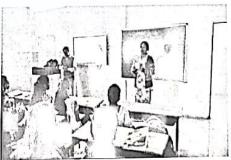

# **Guest Lecture Tricks and Strategies for GPAT-2023 preparation**

JSPM's Rajarshi Shahu College of Pharmacy and Research, Tathawade, Pune organized Guest lecture on 14<sup>th</sup> Sept. 2022.

Topic was "Tricks and Strategies for GPAT-2023 preparation" Coordinator of program was Prof. Minal Solanki (Pharmaceutics Department of JSPM's RSCOPR). The speaker was Dr. R. B. Patil, Associate Professor, RSCOPR. He *given valuable information about GPAT exam, paper pattern, benefits of GPAT qualification. He guided about subjects involved in GPAT exam. He given ideas to remind structures, formulas.* The lecture was very informative and all queries of students were solved. Vote of thanks given by Miss. Anushka kale, Third Year Pharm. Student.