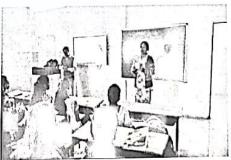

# **Notice**

Date: 13th Sept. 2022

All the T.Y. and Final year B. Pharm. students are hereby informed that Guest Lecture organized on 'Tricks and Strategies for GPAT-2023 preparation. The speaker is Dr. R. B. Patil, Associate Professor, RSCOPR. Date 14<sup>th</sup> Sept. 2022 at 10:00AM

# **Guest Lecture Tricks and Strategies for GPAT-2023 preparation**

JSPM's Rajarshi Shahu College of Pharmacy and Research, Tathawade, Pune organized Guest lecture on 14<sup>th</sup> Sept. 2022.

Topic was "Tricks and Strategies for GPAT-2023 preparation" Coordinator of program was Prof. Minal Solanki (Pharmaceutics Department of JSPM's RSCOPR). The speaker was Dr. R. B. Patil, Associate Professor, RSCOPR. He *given valuable information about GPAT exam, paper pattern, benefits of GPAT qualification. He guided about subjects involved in GPAT exam. He given ideas to remind structures, formulas.* The lecture was very informative and all queries of students were solved. Vote of thanks given by Miss. Anushka kale, Third Year Pharm. Student.