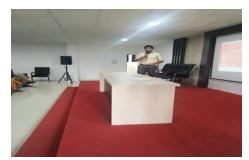

# **Guest Lecture Tricks and Strategies for GPAT-2023 preparation**

JSPM's Rajarshi Shahu College of Pharmacy and Research, Tathawade, Pune organized Guest lecture on 14<sup>th</sup> Sept. 2022.

Topic was "Tricks and Strategies for GPAT-2023 preparation" Coordinator of program was Prof. Minal Solanki (Pharmaceutics Department of JSPM's RSCOPR). The speaker was Dr. R. B. Patil, Associate Professor, RSCOPR. He *given valuable information about GPAT exam, paper pattern, benefits of GPAT qualification. He guided about subjects involved in GPAT exam. He given ideas to remind structures, formulas.* The lecture was very informative and all queries of students were solved. Vote of thanks given by Miss. Anushka kale, Third Year Pharm. Student.