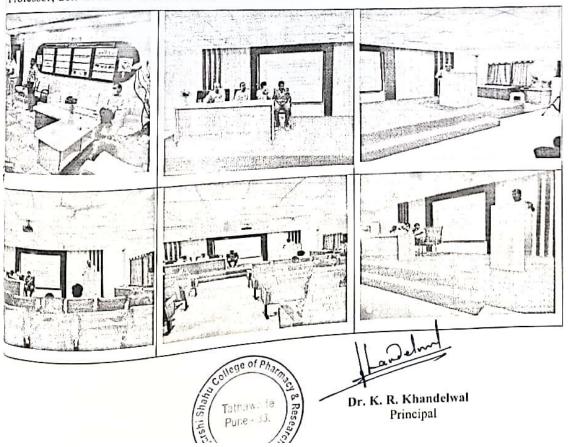

# **Guest Lecture Tricks and Strategies for GPAT-2023 preparation**

JSPM's Rajarshi Shahu College of Pharmacy and Research, Tathawade, Pune organized Guest lecture on 14<sup>th</sup> Sept. 2022.

Topic was "Tricks and Strategies for GPAT-2023 preparation" Coordinator of program was Prof. Minal Solanki (Pharmaceutics Department of JSPM's RSCOPR). The speaker was Dr. R. B. Patil, Associate Professor, RSCOPR. He *given valuable information about GPAT exam, paper pattern, benefits of GPAT qualification. He guided about subjects involved in GPAT exam. He given ideas to remind structures, formulas.* The lecture was very informative and all queries of students were solved. Vote of thanks given by Miss. Anushka kale, Third Year Pharm. Student.