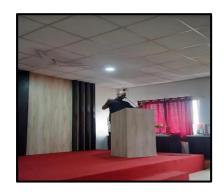

# **Guest Lecture Tricks and Strategies for GPAT-2023 preparation**

JSPM's Rajarshi Shahu College of Pharmacy and Research, Tathawade, Pune organized Guest lecture on 14<sup>th</sup> Sept. 2022.

Topic was "Tricks and Strategies for GPAT-2023 preparation" Coordinator of program was Prof. Minal Solanki (Pharmaceutics Department of JSPM's RSCOPR). The speaker was Dr. R. B. Patil, Associate Professor, RSCOPR. He *given valuable information about GPAT exam, paper pattern, benefits of GPAT qualification. He guided about subjects involved in GPAT exam. He given ideas to remind structures, formulas.* The lecture was very informative and all queries of students were solved. Vote of thanks given by Miss. Anushka kale, Third Year Pharm. Student.