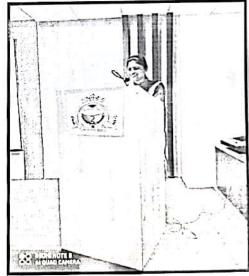

# **Guest Lecture Tricks and Strategies for GPAT-2023 preparation**

JSPM's Rajarshi Shahu College of Pharmacy and Research, Tathawade, Pune organized Guest lecture on 14<sup>th</sup> Sept. 2022.

Topic was "Tricks and Strategies for GPAT-2023 preparation" Coordinator of program was Prof. Minal Solanki (Pharmaceutics Department of JSPM's RSCOPR). The speaker was Dr. R. B. Patil, Associate Professor, RSCOPR. He *given valuable information about GPAT exam, paper pattern, benefits of GPAT qualification. He guided about subjects involved in GPAT exam. He given ideas to remind structures, formulas.* The lecture was very informative and all queries of students were solved. Vote of thanks given by Miss. Anushka kale, Third Year Pharm. Student.