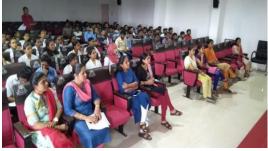

# **Guest Lecture Tricks and Strategies for GPAT-2023 preparation**

JSPM's Rajarshi Shahu College of Pharmacy and Research, Tathawade, Pune organized Guest lecture on 14<sup>th</sup> Sept. 2022.

Topic was "Tricks and Strategies for GPAT-2023 preparation" Coordinator of program was Prof. Minal Solanki (Pharmaceutics Department of JSPM's RSCOPR). The speaker was Dr. R. B. Patil, Associate Professor, RSCOPR. He *given valuable information about GPAT exam, paper pattern, benefits of GPAT qualification. He guided about subjects involved in GPAT exam. He given ideas to remind structures, formulas.* The lecture was very informative and all queries of students were solved. Vote of thanks given by Miss. Anushka kale, Third Year Pharm. Student.