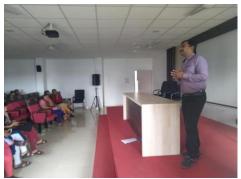

# **Guest Lecture Tricks and Strategies for GPAT-2023 preparation**

JSPM's Rajarshi Shahu College of Pharmacy and Research, Tathawade, Pune organized Guest lecture on 14<sup>th</sup> Sept. 2022.

Topic was "Tricks and Strategies for GPAT-2023 preparation" Coordinator of program was Prof. Minal Solanki (Pharmaceutics Department of JSPM's RSCOPR). The speaker was Dr. R. B. Patil, Associate Professor, RSCOPR. He *given valuable information about GPAT exam, paper pattern, benefits of GPAT qualification. He guided about subjects involved in GPAT exam. He given ideas to remind structures, formulas.* The lecture was very informative and all queries of students were solved. Vote of thanks given by Miss. Anushka kale, Third Year Pharm. Student.