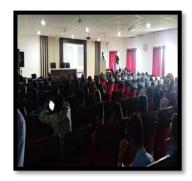

# **Notice**

Date: 13th Sept. 2022

All the T.Y. and Final year B. Pharm. students are hereby informed that Guest Lecture organized on 'Tricks and Strategies for GPAT-2023 preparation. The speaker is Dr. R. B. Patil, Associate Professor, RSCOPR. Date 14<sup>th</sup> Sept. 2022 at 10:00AM

# **Guest Lecture Tricks and Strategies for GPAT-2023 preparation**

JSPM's Rajarshi Shahu College of Pharmacy and Research, Tathawade, Pune organized Guest lecture on 14<sup>th</sup> Sept. 2022.

Topic was "Tricks and Strategies for GPAT-2023 preparation" Coordinator of program was Prof. Minal Solanki (Pharmaceutics Department of JSPM's RSCOPR). The speaker was Dr. R. B. Patil, Associate Professor, RSCOPR. He *given valuable information about GPAT exam, paper pattern, benefits of GPAT qualification. He guided about subjects involved in GPAT exam. He given ideas to remind structures, formulas.* The lecture was very informative and all queries of students were solved. Vote of thanks given by Miss. Anushka kale, Third Year Pharm. Student.