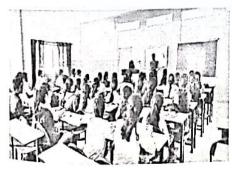

# **Notice**

Date: 13th Sept. 2022

All the T.Y. and Final year B. Pharm. students are hereby informed that Guest Lecture organized on 'Tricks and Strategies for GPAT-2023 preparation. The speaker is Dr. R. B. Patil, Associate Professor, RSCOPR. Date 14<sup>th</sup> Sept. 2022 at 10:00AM

# **Guest Lecture Tricks and Strategies for GPAT-2023 preparation**

JSPM's Rajarshi Shahu College of Pharmacy and Research, Tathawade, Pune organized Guest lecture on 14<sup>th</sup> Sept. 2022.

Topic was "Tricks and Strategies for GPAT-2023 preparation" Coordinator of program was Prof. Minal Solanki (Pharmaceutics Department of JSPM's RSCOPR). The speaker was Dr. R. B. Patil, Associate Professor, RSCOPR. He *given valuable information about GPAT exam, paper pattern, benefits of GPAT qualification. He guided about subjects involved in GPAT exam. He given ideas to remind structures, formulas.* The lecture was very informative and all queries of students were solved. Vote of thanks given by Miss. Anushka kale, Third Year Pharm. Student.