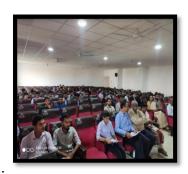

# **Guest Lecture Tricks and Strategies for GPAT-2023 preparation**

JSPM's Rajarshi Shahu College of Pharmacy and Research, Tathawade, Pune organized Guest lecture on 14<sup>th</sup> Sept. 2022.

Topic was "Tricks and Strategies for GPAT-2023 preparation" Coordinator of program was Prof. Minal Solanki (Pharmaceutics Department of JSPM's RSCOPR). The speaker was Dr. R. B. Patil, Associate Professor, RSCOPR. He *given valuable information about GPAT exam, paper pattern, benefits of GPAT qualification. He guided about subjects involved in GPAT exam. He given ideas to remind structures, formulas.* The lecture was very informative and all queries of students were solved. Vote of thanks given by Miss. Anushka kale, Third Year Pharm. Student.