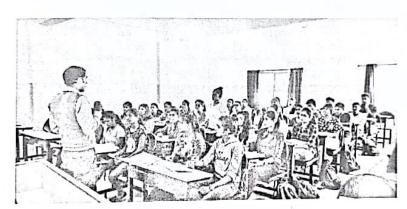

# **Notice**

Date: 13th Sept. 2022

All the T.Y. and Final year B. Pharm. students are hereby informed that Guest Lecture organized on 'Tricks and Strategies for GPAT-2023 preparation. The speaker is Dr. R. B. Patil, Associate Professor, RSCOPR. Date 14<sup>th</sup> Sept. 2022 at 10:00AM

# **Guest Lecture Tricks and Strategies for GPAT-2023 preparation**

JSPM's Rajarshi Shahu College of Pharmacy and Research, Tathawade, Pune organized Guest lecture on 14<sup>th</sup> Sept. 2022.

Topic was "Tricks and Strategies for GPAT-2023 preparation" Coordinator of program was Prof. Minal Solanki (Pharmaceutics Department of JSPM's RSCOPR). The speaker was Dr. R. B. Patil, Associate Professor, RSCOPR. He *given valuable information about GPAT exam, paper pattern, benefits of GPAT qualification. He guided about subjects involved in GPAT exam. He given ideas to remind structures, formulas.* The lecture was very informative and all queries of students were solved. Vote of thanks given by Miss. Anushka kale, Third Year Pharm. Student.