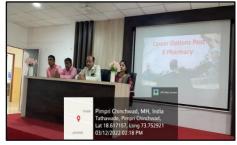

# **Guest Lecture Tricks and Strategies for GPAT-2023 preparation**

JSPM's Rajarshi Shahu College of Pharmacy and Research, Tathawade, Pune organized Guest lecture on 14<sup>th</sup> Sept. 2022.

Topic was "Tricks and Strategies for GPAT-2023 preparation" Coordinator of program was Prof. Minal Solanki (Pharmaceutics Department of JSPM's RSCOPR). The speaker was Dr. R. B. Patil, Associate Professor, RSCOPR. He *given valuable information about GPAT exam, paper pattern, benefits of GPAT qualification. He guided about subjects involved in GPAT exam. He given ideas to remind structures, formulas.* The lecture was very informative and all queries of students were solved. Vote of thanks given by Miss. Anushka kale, Third Year Pharm. Student.