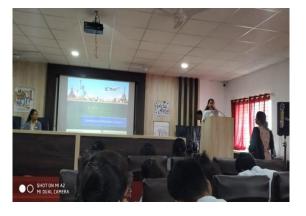

# **Guest Lecture Tricks and Strategies for GPAT-2023 preparation**

JSPM's Rajarshi Shahu College of Pharmacy and Research, Tathawade, Pune organized Guest lecture on 14<sup>th</sup> Sept. 2022.

Topic was "Tricks and Strategies for GPAT-2023 preparation" Coordinator of program was Prof. Minal Solanki (Pharmaceutics Department of JSPM's RSCOPR). The speaker was Dr. R. B. Patil, Associate Professor, RSCOPR. He *given valuable information about GPAT exam, paper pattern, benefits of GPAT qualification. He guided about subjects involved in GPAT exam. He given ideas to remind structures, formulas.* The lecture was very informative and all queries of students were solved. Vote of thanks given by Miss. Anushka kale, Third Year Pharm. Student.