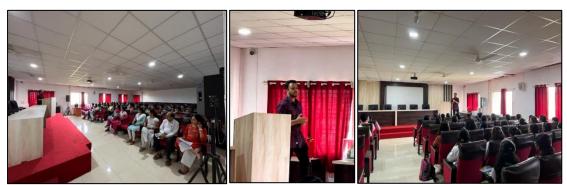

# **Guest Lecture Tricks and Strategies for GPAT-2023 preparation**

JSPM's Rajarshi Shahu College of Pharmacy and Research, Tathawade, Pune organized Guest lecture on 14<sup>th</sup> Sept. 2022.

Topic was "Tricks and Strategies for GPAT-2023 preparation" Coordinator of program was Prof. Minal Solanki (Pharmaceutics Department of JSPM's RSCOPR). The speaker was Dr. R. B. Patil, Associate Professor, RSCOPR. He *given valuable information about GPAT exam, paper pattern, benefits of GPAT qualification. He guided about subjects involved in GPAT exam. He given ideas to remind structures, formulas.* The lecture was very informative and all queries of students were solved. Vote of thanks given by Miss. Anushka kale, Third Year Pharm. Student.