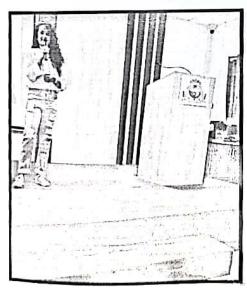

# **Guest Lecture Tricks and Strategies for GPAT-2023 preparation**

JSPM's Rajarshi Shahu College of Pharmacy and Research, Tathawade, Pune organized Guest lecture on 14<sup>th</sup> Sept. 2022.

Topic was "Tricks and Strategies for GPAT-2023 preparation" Coordinator of program was Prof. Minal Solanki (Pharmaceutics Department of JSPM's RSCOPR). The speaker was Dr. R. B. Patil, Associate Professor, RSCOPR. He *given valuable information about GPAT exam, paper pattern, benefits of GPAT qualification. He guided about subjects involved in GPAT exam. He given ideas to remind structures, formulas.* The lecture was very informative and all queries of students were solved. Vote of thanks given by Miss. Anushka kale, Third Year Pharm. Student.