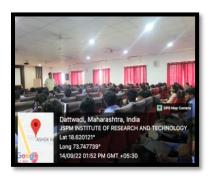

# **Notice**

Date: 13th Sept. 2022

All the T.Y. and Final year B. Pharm. students are hereby informed that Guest Lecture organized on 'Tricks and Strategies for GPAT-2023 preparation. The speaker is Dr. R. B. Patil, Associate Professor, RSCOPR. Date 14<sup>th</sup> Sept. 2022 at 10:00AM

# **Guest Lecture Tricks and Strategies for GPAT-2023 preparation**

JSPM's Rajarshi Shahu College of Pharmacy and Research, Tathawade, Pune organized Guest lecture on 14<sup>th</sup> Sept. 2022.

Topic was "Tricks and Strategies for GPAT-2023 preparation" Coordinator of program was Prof. Minal Solanki (Pharmaceutics Department of JSPM's RSCOPR). The speaker was Dr. R. B. Patil, Associate Professor, RSCOPR. He *given valuable information about GPAT exam, paper pattern, benefits of GPAT qualification. He guided about subjects involved in GPAT exam. He given ideas to remind structures, formulas.* The lecture was very informative and all queries of students were solved. Vote of thanks given by Miss. Anushka kale, Third Year Pharm. Student.