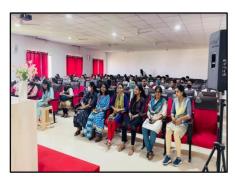

# **Guest Lecture Tricks and Strategies for GPAT-2023 preparation**

JSPM's Rajarshi Shahu College of Pharmacy and Research, Tathawade, Pune organized Guest lecture on 14<sup>th</sup> Sept. 2022.

Topic was "Tricks and Strategies for GPAT-2023 preparation" Coordinator of program was Prof. Minal Solanki (Pharmaceutics Department of JSPM's RSCOPR). The speaker was Dr. R. B. Patil, Associate Professor, RSCOPR. He *given valuable information about GPAT exam, paper pattern, benefits of GPAT qualification. He guided about subjects involved in GPAT exam. He given ideas to remind structures, formulas.* The lecture was very informative and all queries of students were solved. Vote of thanks given by Miss. Anushka kale, Third Year Pharm. Student.