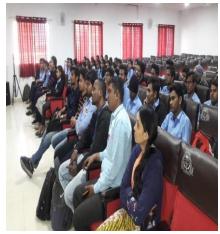

# **Guest Lecture Tricks and Strategies for GPAT-2023 preparation**

JSPM's Rajarshi Shahu College of Pharmacy and Research, Tathawade, Pune organized Guest lecture on 14<sup>th</sup> Sept. 2022.

Topic was "Tricks and Strategies for GPAT-2023 preparation" Coordinator of program was Prof. Minal Solanki (Pharmaceutics Department of JSPM's RSCOPR). The speaker was Dr. R. B. Patil, Associate Professor, RSCOPR. He *given valuable information about GPAT exam, paper pattern, benefits of GPAT qualification. He guided about subjects involved in GPAT exam. He given ideas to remind structures, formulas.* The lecture was very informative and all queries of students were solved. Vote of thanks given by Miss. Anushka kale, Third Year Pharm. Student.