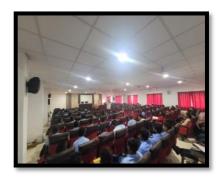

# **Guest Lecture Tricks and Strategies for GPAT-2023 preparation**

JSPM's Rajarshi Shahu College of Pharmacy and Research, Tathawade, Pune organized Guest lecture on 14<sup>th</sup> Sept. 2022.

Topic was "Tricks and Strategies for GPAT-2023 preparation" Coordinator of program was Prof. Minal Solanki (Pharmaceutics Department of JSPM's RSCOPR). The speaker was Dr. R. B. Patil, Associate Professor, RSCOPR. He *given valuable information about GPAT exam, paper pattern, benefits of GPAT qualification. He guided about subjects involved in GPAT exam. He given ideas to remind structures, formulas.* The lecture was very informative and all queries of students were solved. Vote of thanks given by Miss. Anushka kale, Third Year Pharm. Student.