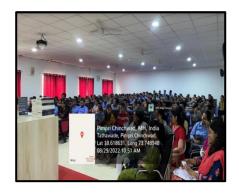

# **5.1.3** Summary of Program conducted in 2022-23 to guide student for competitive examinations

| Sr.<br>no. | Date       | Details of Resource Person                                                                                          | Number of<br>students<br>attended<br>the<br>program | Name of the<br>Program                                                                 |
|------------|------------|---------------------------------------------------------------------------------------------------------------------|-----------------------------------------------------|----------------------------------------------------------------------------------------|
| 1          | 14/09/2022 | Prof. Rajendra Patil, Associate professor, JSPM's Rajarshi Shahu College of Pharmacy and Research, Tathawade, Pune. | 180                                                 | Guest lecture<br>conducted on Tricks<br>and Strategies for<br>GPAT-2023<br>preparation |

# **Guest Lecture Tricks and Strategies for GPAT-2023 preparation**

JSPM's Rajarshi Shahu College of Pharmacy and Research, Tathawade, Pune organized Guest lecture on 14<sup>th</sup> Sept. 2022.

Topic was "Tricks and Strategies for GPAT-2023 preparation" Coordinator of program was Prof. Minal Solanki (Pharmaceutics Department of JSPM's RSCOPR). The speaker was Dr. R. B. Patil, Associate Professor, RSCOPR. He *given valuable information about GPAT exam, paper pattern, benefits of GPAT qualification. He guided about subjects involved in GPAT exam. He given ideas to remind structures, formulas.* The lecture was very informative and all queries of students were solved. Vote of thanks given by Miss. Anushka kale, Third Year Pharm. Student.